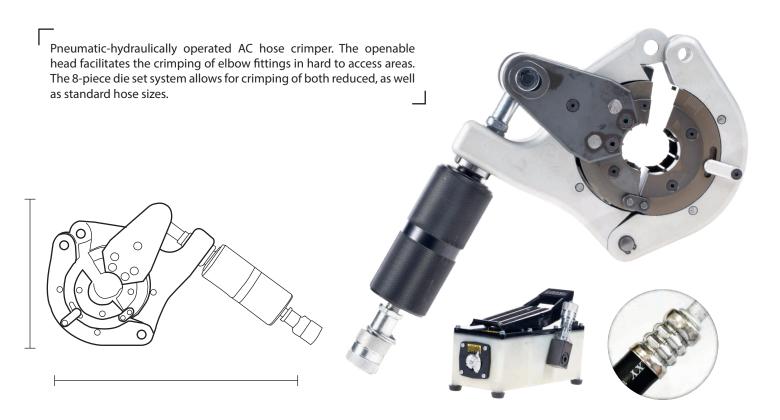

## AC HOSE CRIMPING MACHINE

CPT-8

## TECHNICAL SPECIFICATIONS

| MODEL                                           | CPT- 8                                                                    |               |           |              |             |            |                     |       |         |
|-------------------------------------------------|---------------------------------------------------------------------------|---------------|-----------|--------------|-------------|------------|---------------------|-------|---------|
| DIMENSIONS                                      | 380 mm x 70 mm x 220 mm   Pump sizes: 120mm x 280mm x 180mm               |               |           |              |             |            |                     |       |         |
| WEIGHT                                          | 6.45kg (without dies) - 10.75kg (with case) - 17,3kg (with case and pump) |               |           |              |             |            |                     |       |         |
| WEIGHT                                          | o. isng (minoc                                                            | it ares,      | . o., o., | tir cas      | c, 17,3K    | g (With Co | ise arra            | pamp, |         |
|                                                 |                                                                           | REDUC         | ED HOSE   | STA          | NDARD HOS   | F          | STEEL BRAIDED HOSES |       |         |
| MAXIMAL AND MINIMAL DIAMETERS OF CRIMPING HOSES | MAXIMAL INSIDE<br>DIAMETER                                                |               |           | ı            | 5/8'(16 mm) |            | NOT AVAILABLE       |       |         |
| HOSES                                           | MINIMAL INSIDE<br>DIAMETER                                                | 5/16'(8 mm)   |           |              | 5/16′(8 mm) |            | NOT AVAILABLE       |       |         |
| POWER SUPPLY                                    | Hydraulic-pne                                                             | umatic fo     | ot numn   | -            |             | ·          |                     |       |         |
| TOWERSOTTE                                      | Trydradiic-pried                                                          | umatic io     | ot pamp   |              |             |            |                     |       |         |
| AVAILABLE DIE SETS                              | Dies symbol                                                               | 06R           | R 06S-08R |              | 10R         | 085        | 10S-1               | 2R    | 125     |
|                                                 | Crimping size                                                             | 14 mm 16,3 mm |           | m 18 mm 19,8 |             | 19,8 mm    | m 22 mm             |       | 25.5 mm |
|                                                 | Hose ID                                                                   | 8 mm          | 8 mm 10   | ) mm         | 12 mm       | 10 mm      | 12 mm               | 16 mm | 16 mm   |
|                                                 | '                                                                         |               | l l       | ı            | ı           |            | 1                   | '     |         |
| ACCESSORIES                                     | 6 die sets<br>Die box<br>Transport case<br>Connecting ho                  |               | )         |              |             |            |                     |       |         |