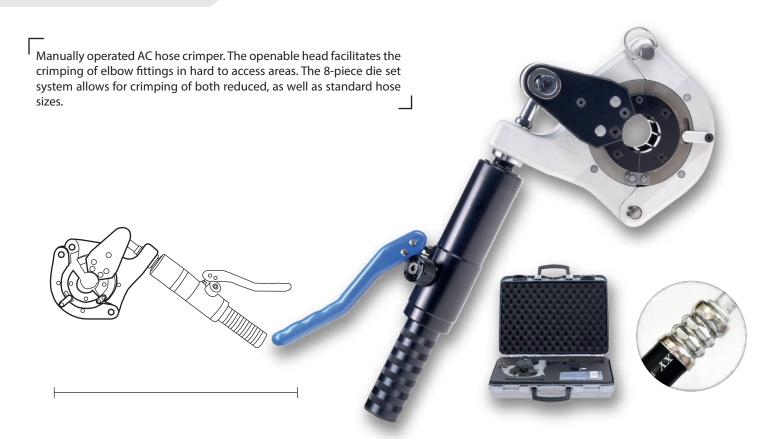

## HYDFLEX [ ::

## AC HOSE CRIMPING MACHINE

## CPH-8

## **TECHNICAL SPECIFICATIONS**

| MODEL                 | CDLL 0                                                                   |              |         |       |             |         |                     |       |         |  |
|-----------------------|--------------------------------------------------------------------------|--------------|---------|-------|-------------|---------|---------------------|-------|---------|--|
| MODEL<br>DIMENSIONS   | CPH- 8<br>500 mm x 70 mm x 320 mm   530 mm x 130 mm x 380 mm (with case) |              |         |       |             |         |                     |       |         |  |
| WEIGHT                | 7.2kg (without dies) - 11.2kg (with case) - 17,3kg                       |              |         |       |             |         |                     |       |         |  |
|                       |                                                                          |              |         |       |             |         |                     |       |         |  |
| DIE LENGTH            | 25 mm                                                                    | 25 mm        |         |       |             |         |                     |       |         |  |
|                       |                                                                          |              |         |       |             |         |                     |       |         |  |
|                       |                                                                          | REDUCED HOSE |         | STAN  | DARD HOSE   | S       | STEEL BRAIDED HOSES |       |         |  |
| MAXIMAL AND MINIMAL   | MAXIMAL INSIDE                                                           | F/0//1/      |         |       | (0)(4)      |         | NOT AV              |       |         |  |
| DIAMETERS OF CRIMPING | DIAMETER                                                                 |              |         | 5,    | 5/8'(16 mm) |         | NOT AVAILABLE       |       |         |  |
| HOSES                 |                                                                          |              |         |       |             |         |                     | _     |         |  |
|                       | MINIMAL INSIDE<br>DIAMETER                                               | 5/16′(8 mm)  |         | 5/    | 5/16′(8 mm) |         | NOT AVAILABLE       |       |         |  |
|                       | DIAMETER                                                                 |              |         |       |             |         |                     |       |         |  |
|                       |                                                                          |              |         |       |             |         |                     |       |         |  |
| POWER SUPPLY          | Manual hydraulic                                                         | pump         |         |       |             |         |                     |       |         |  |
|                       |                                                                          |              |         |       |             |         |                     |       |         |  |
| AVAILABLE DIE SETS    | Dies symbol                                                              | 06R 06S-08R  |         | 100   | 10R         | 085     | 10S-1               | 120   | 125     |  |
| AVAILABLE DIE SETS    | Crimping size                                                            | 14 mm        | 16,3 mm |       | 10 K        | 19,8 mm |                     | mm    | 25.5 mm |  |
|                       | Hose ID                                                                  | 8 mm         |         | 10 mm | 12 mm       | 10 mm   | 12 mm               | 16 mm | 16 mm   |  |
|                       |                                                                          |              |         |       |             |         |                     |       |         |  |
|                       |                                                                          |              |         |       |             |         |                     |       |         |  |
|                       |                                                                          |              |         |       |             |         |                     |       |         |  |
|                       |                                                                          |              |         |       |             |         |                     |       |         |  |
| ACCESSORIES           | 6 die sets<br>Die box                                                    |              |         |       |             |         |                     |       |         |  |
|                       | Transport case                                                           |              |         |       |             |         |                     |       |         |  |
|                       | Hansport case —                                                          |              |         |       |             |         |                     |       |         |  |