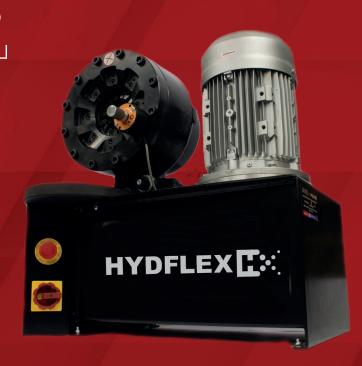

### **NK-60**

The strongest crimper in the NK series. This machine is meant for professional hose assembly production. The crimping force of 320 tons and a max dieless head opening of 180 mm allow it to crimp 2SN hoses of up to 4" ID (DN 100 mm)

#### TECHNICAL SPECIFICATIONS

| MODEL                    | NK-60                                                               |
|--------------------------|---------------------------------------------------------------------|
| DIMENSIONS               | 500 mm x 700 mm x 820 mm                                            |
| WEIGHT                   | 340 kg                                                              |
| MAX CRIMPING FORCE       | 350 ton                                                             |
| MAX OPENING WITH DIES    | Ø + 54 mm                                                           |
| MAX OPENING WITHOUT DIES | 180 mm                                                              |
| MASTER DIE SIZE D/L      | 120 mm                                                              |
| MAX INSIDE DIAMETERS     | 2 WIRES (2SN) 4" (DN 100 mm)                                        |
| OF CRIMPED HOSES         | 4 WIRES (4SP) 2" (DN 50 mm)                                         |
|                          | 6 WIRES 2" (DN 50 mm)                                               |
|                          | Maximal size of elbow BSP 3"                                        |
|                          | Maximal dimension of crimping 145 mm                                |
|                          | Minimal dimension of crimping 4 mm                                  |
| MOTOR POWER              | 4 kW – 400V 3-PH 50hz (KP-60.V-1)                                   |
|                          | 4 kW – 400V 3-PH 50Hz (KP-60.E-1)                                   |
| DIES DIMENSIONS          | Die Ø mm 04 06 08 10 12 15 18 21 24 27 30 33 39 45 48 51 54 57 62 6 |
|                          | Length mm 56 70 100                                                 |
|                          | Die Ø mm 73 80 86 90 96 106 116 122 130 136                         |
|                          | Length mm 125                                                       |
| ACCESSORIES              | PDP.1 - Single die change tool                                      |