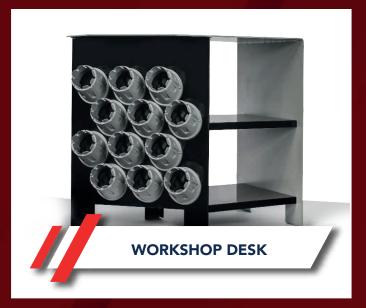

#### **ACCESSORIES**

22

This model is also available with a separate head and motor, which reduces its weight and allows for easier mounting in mobile workshops

PDR-1 – Single die change tool

ST-12-PDR – Workshop desk, complete with 12 die set storage panel

WP-12-PDR – Die set panel to store 12 die sets

QCG-NLS – Quick change tool for entire die sets