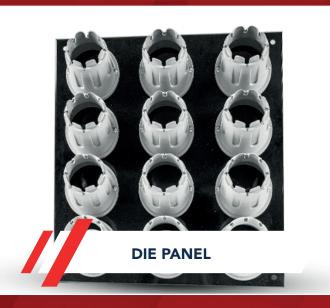

#### **ACCESSORIES**

22

This model is also available with a separate head and motor, which reduces its weight and allows for easier mounting in mobile workshops

PDR-1 – Single die change tool

ST-12-PDR – Workshop desk, complete with 12 die set storage panel

WP-12-PDR – Die set panel to store 12 die sets

QCG-NLS – Quick change tool for entire die sets