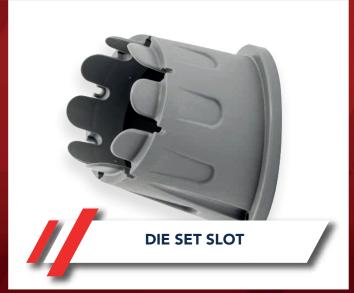

#### **ACCESSORIES**

22

This model is also available with a separate head and motor, which reduces its weight and allows for easier mounting in mobile workshops

PDR-1 – Single die change tool

ST-12-PDR – Workshop desk, complete with 12 die set storage panel

WP-12-PDR – Die set panel to store 12 die sets

QCG-NLS – Quick change tool for entire die sets