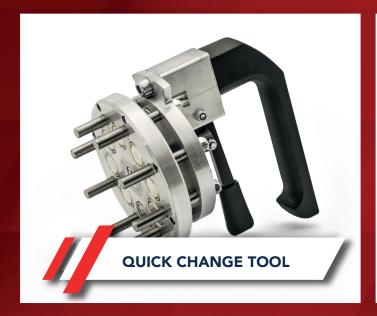

WP-12-PDR – Die set panel to store 12 die sets

QCG-NLS – Quick change tool for entire die sets