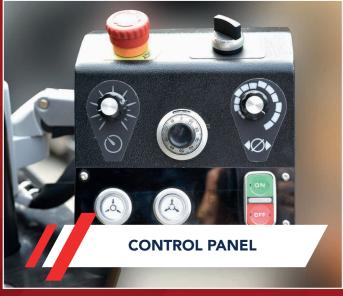

#### TECHNICAL SPECIFICATIONS

| MODEL                                        | NF-320A                                                     |
|----------------------------------------------|-------------------------------------------------------------|
| DIMENSIONS                                   | 900 mm x 800 mm x 1600 mm                                   |
| WEIGHT                                       | 790 kg                                                      |
| MAX CRIMPING FORCE                           | 245 ton                                                     |
| MAX OPENING                                  | Ø + 52 mm                                                   |
| MAX OPENING WITHOUT DIES                     | 170 mm                                                      |
| MASTER DIE D/L                               | 118/97 mm                                                   |
| MAX. CRIMPING DIA                            | 1 braided to 2"                                             |
|                                              | 2 braided to 2"                                             |
|                                              | 4 braided SP/SH to 2"                                       |
| MIN. CRIMPING DIA                            | 6 mm                                                        |
| MAX. CRIMPING DIA                            | 118 mm                                                      |
| MOTOR POWER                                  | 4 kW 400V 3-PH 50hz                                         |
| DIES DIMENSIONS                              | Ø Dies   06 08 10 12 14 16 19 23 27 31 36 41 47 52 57 63 69 |
|                                              | Length 55 70 75 85 100 115                                  |
| dies sold seperately 74   79   84   92   100 | Lengar   55   76   75   65   766   775                      |
| ACCESSORIES                                  | Die panel for 15 sets                                       |
|                                              | Quick change tool                                           |
|                                              | Impact crimping activator                                   |
|                                              | Foot switch                                                 |
| OPERATING MODE                               | Manual / Automatic                                          |