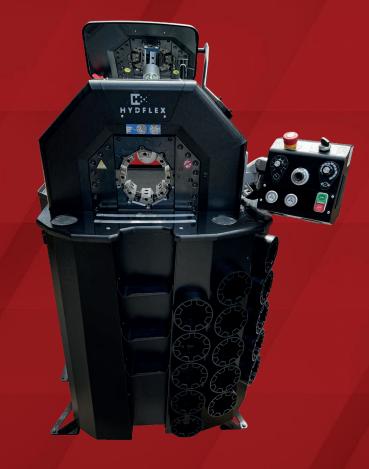

### **NF-320A**

Vertical workshop machine for crimping hydraulic hoses. It's technical specs allow the crimping of the most popular 1SN, 2SN, 4SP & 4SH hoses on the market with up to 2" diameters.

#### TECHNICAL SPECIFICATIONS

| MODEL                                        | NF-320A                                                     |
|----------------------------------------------|-------------------------------------------------------------|
| DIMENSIONS                                   | 900 mm x 800 mm x 1600 mm                                   |
| WEIGHT                                       | 790 kg                                                      |
| MAX CRIMPING FORCE                           | 245 ton                                                     |
| MAX OPENING                                  | Ø + 52 mm                                                   |
| MAX OPENING WITHOUT DIES                     | 170 mm                                                      |
| MASTER DIE D/L                               | 118/97 mm                                                   |
| MAX. CRIMPING DIA                            | 1 braided to 2"                                             |
|                                              | 2 braided to 2"                                             |
|                                              | 4 braided SP/SH to 2"                                       |
| MIN. CRIMPING DIA                            | 6 mm                                                        |
| MAX. CRIMPING DIA                            | 118 mm                                                      |
| MOTOR POWER                                  | 4 kW 400V 3-PH 50hz                                         |
| DIES DIMENSIONS                              | Ø Dies   06 08 10 12 14 16 19 23 27 31 36 41 47 52 57 63 69 |
|                                              | Length 55 70 75 85 100 115                                  |
| dies sold seperately 74   79   84   92   100 | Lengar   55   76   75   65   766   775                      |
| ACCESSORIES                                  | Die panel for 15 sets                                       |
|                                              | Quick change tool                                           |
|                                              | Impact crimping activator                                   |
|                                              | Foot switch                                                 |
| OPERATING MODE                               | Manual / Automatic                                          |