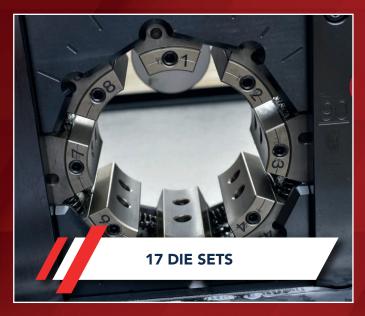

#### TECHNICAL SPECIFICATIONS

| MODEL                                        | NF-320A                                                     |
|----------------------------------------------|-------------------------------------------------------------|
| DIMENSIONS                                   | 900 mm x 800 mm x 1600 mm                                   |
| WEIGHT                                       | 790 kg                                                      |
| MAX CRIMPING FORCE                           | 245 ton                                                     |
| MAX OPENING                                  | Ø + 52 mm                                                   |
| MAX OPENING WITHOUT DIES                     | 170 mm                                                      |
| MASTER DIE D/L                               | 118/97 mm                                                   |
| MAX. CRIMPING DIA                            | 1 braided to 2"                                             |
|                                              | 2 braided to 2"                                             |
|                                              | 4 braided SP/SH to 2"                                       |
| MIN. CRIMPING DIA                            | 6 mm                                                        |
| MAX. CRIMPING DIA                            | 118 mm                                                      |
| MOTOR POWER                                  | 4 kW 400V 3-PH 50hz                                         |
| DIES DIMENSIONS                              | Ø Dies   06 08 10 12 14 16 19 23 27 31 36 41 47 52 57 63 69 |
|                                              | Length 55 70 75 85 100 115                                  |
| dies sold seperately 74   79   84   92   100 | Lengar   55   76   75   65   766   775                      |
| ACCESSORIES                                  | Die panel for 15 sets                                       |
|                                              | Quick change tool                                           |
|                                              | Impact crimping activator                                   |
|                                              | Foot switch                                                 |
| OPERATING MODE                               | Manual / Automatic                                          |