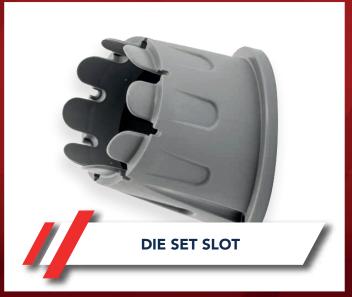

#### TECHNICAL SPECIFICATIONS

| MODEL                                                             | NK-40 PRO                                                         |                                                      |
|-------------------------------------------------------------------|-------------------------------------------------------------------|------------------------------------------------------|
| DIMENSIONS                                                        | 800 mm x 440 mm x 770 mm                                          |                                                      |
| WEIGHT                                                            | 235 kg                                                            |                                                      |
| MAX CRIMPING FORCE                                                | 240 ton                                                           |                                                      |
| MAX OPENING WITH DIES                                             | Ø + 28 mm                                                         |                                                      |
| MAX OPENING WITHOUT DIES                                          | 118 mm                                                            |                                                      |
| MASTER DIE SIZE D/L                                               | 100 mm                                                            |                                                      |
| MAX INSIDE DIAMETERS                                              | 1 WIRES (1SN)                                                     | 2" (DN 50 mm)                                        |
| OF CRIMPED HOSES                                                  | 2 WIRES (2SN)                                                     | 2" (DN 50 mm)                                        |
|                                                                   | 4 WIRES (4SP)                                                     | 2" (DN 50 mm)                                        |
|                                                                   | 6 WIRES                                                           | 1.1/4" (DN 32 mm)                                    |
|                                                                   | Maximal size of elbow BSP                                         | 1.1/4"                                               |
|                                                                   | Maximal dimension of crimping                                     | 77 mm                                                |
|                                                                   | Minimal dimension of crimping                                     | 4 mm                                                 |
| MOTOR POWER                                                       | 4 kW – 400V 3-PH 50hz (NK40P.1)                                   |                                                      |
|                                                                   |                                                                   |                                                      |
| DIES DIMENSIONS                                                   |                                                                   | 24   27   30   33   39   45   48   51   57   66   70 |
|                                                                   | Length mm 56                                                      | 70                                                   |
| ACCESSORIES                                                       | PDR-1 – Single die change tool                                    |                                                      |
| This model is also available with a separate head and motor,      | ST-12-PDR – Workshop desk, complete with 12 die set storage panel |                                                      |
| which reduces its weight and allows for easier mounting in mobile | WP-12-PDR – Die set panel to store 12 die sets                    |                                                      |
| workshops                                                         |                                                                   |                                                      |

workshops

20

QCG-NLS – Quick change tool for entire die sets