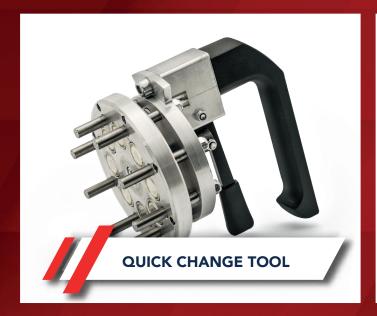

| PDR-1 – Single die change tool                                    |                                                      |
| This model is also available with a separate head and motor,      | ST-12-PDR – Workshop desk, complete with 12 die set storage panel |                                                      |
| which reduces its weight and allows for easier mounting in mobile | WP-12-PDR – Die set panel to store 12 die sets                    |                                                      |
| workshops                                                         |                                                                   |                                                      |



workshops

20

QCG-NLS – Quick change tool for entire die sets

# NK-40 PRO HYDFLEX EX













www.hydflex.com

21