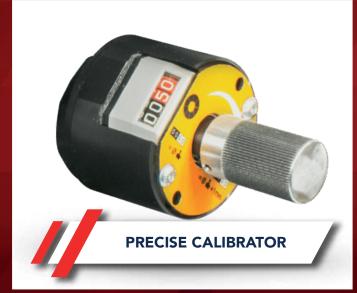

#### TECHNICAL SPECIFICATIONS

| MODEL                                                             | NK-40 PRO                                                         |                                                      |
|-------------------------------------------------------------------|-------------------------------------------------------------------|------------------------------------------------------|
| DIMENSIONS                                                        | 800 mm x 440 mm x 770 mm                                          |                                                      |
| WEIGHT                                                            | 235 kg                                                            |                                                      |
| MAX CRIMPING FORCE                                                | 240 ton                                                           |                                                      |
| MAX OPENING WITH DIES                                             | Ø + 28 mm                                                         |                                                      |
| MAX OPENING WITHOUT DIES                                          | 118 mm                                                            |                                                      |
| MASTER DIE SIZE D/L                                               | 100 mm                                                            |                                                      |
| MAX INSIDE DIAMETERS                                              | 1 WIRES (1SN)                                                     | 2" (DN 50 mm)                                        |
| OF CRIMPED HOSES                                                  | 2 WIRES (2SN)                                                     | 2" (DN 50 mm)                                        |
|                                                                   | 4 WIRES (4SP)                                                     | 2" (DN 50 mm)                                        |
|                                                                   | 6 WIRES                                                           | 1.1/4" (DN 32 mm)                                    |
|                                                                   | Maximal size of elbow BSP                                         | 1.1/4"                                               |
|                                                                   | Maximal dimension of crimping                                     | 77 mm                                                |
|                                                                   | Minimal dimension of crimping                                     | 4 mm                                                 |
| MOTOR POWER                                                       | 4 kW – 400V 3-PH 50hz (NK40P.1)                                   |                                                      |
|                                                                   |                                                                   |                                                      |
| DIES DIMENSIONS                                                   |                                                                   | 24   27   30   33   39   45   48   51   57   66   70 |
|                                                                   | Length mm 56                                                      | 70                                                   |
| ACCESSORIES                                                       | PDR-1 – Single die change tool                                    |                                                      |
| This model is also available with a separate head and motor,      | ST-12-PDR – Workshop desk, complete with 12 die set storage panel |                                                      |
| which reduces its weight and allows for easier mounting in mobile | WP-12-PDR – Die set panel to store 12 die sets                    |                                                      |
| workshops                                                         |                                                                   |                                                      |