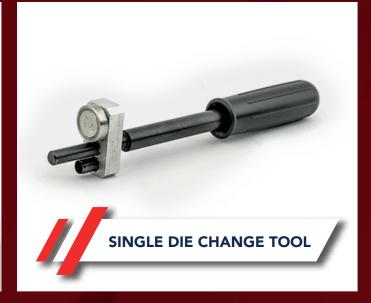

#### TECHNICAL SPECIFICATIONS

| MODEL                                                             | NK-40 PRO                                                         |                                                      |
|-------------------------------------------------------------------|-------------------------------------------------------------------|------------------------------------------------------|
| DIMENSIONS                                                        | 800 mm x 440 mm x 770 mm                                          |                                                      |
| WEIGHT                                                            | 235 kg                                                            |                                                      |
| MAX CRIMPING FORCE                                                | 240 ton                                                           |                                                      |
| MAX OPENING WITH DIES                                             | Ø + 28 mm                                                         |                                                      |
| MAX OPENING WITHOUT DIES                                          | 118 mm                                                            |                                                      |
| MASTER DIE SIZE D/L                                               | 100 mm                                                            |                                                      |
| MAX INSIDE DIAMETERS                                              | 1 WIRES (1SN)                                                     | 2" (DN 50 mm)                                        |
| OF CRIMPED HOSES                                                  | 2 WIRES (2SN)                                                     | 2" (DN 50 mm)                                        |
|                                                                   | 4 WIRES (4SP)                                                     | 2" (DN 50 mm)                                        |
|                                                                   | 6 WIRES                                                           | 1.1/4" (DN 32 mm)                                    |
|                                                                   | Maximal size of elbow BSP                                         | 1.1/4"                                               |
|                                                                   | Maximal dimension of crimping                                     | 77 mm                                                |
|                                                                   | Minimal dimension of crimping                                     | 4 mm                                                 |
| MOTOR POWER                                                       | 4 kW – 400V 3-PH 50hz (NK40P.1)                                   |                                                      |
|                                                                   |                                                                   |                                                      |
| DIES DIMENSIONS                                                   |                                                                   | 24   27   30   33   39   45   48   51   57   66   70 |
|                                                                   | Length mm 56                                                      | 70                                                   |
| ACCESSORIES                                                       | PDR-1 – Single die change tool                                    |                                                      |
| This model is also available with a separate head and motor,      | ST-12-PDR – Workshop desk, complete with 12 die set storage panel |                                                      |
| which reduces its weight and allows for easier mounting in mobile | WP-12-PDR – Die set panel to store 12 die sets                    |                                                      |
| workshops                                                         |                                                                   |                                                      |