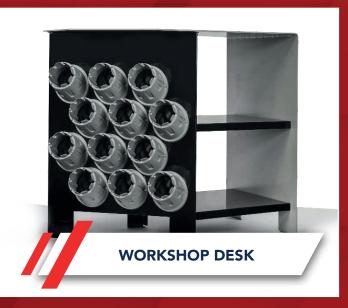

#### TECHNICAL SPECIFICATIONS

| MODEL                                                             | NK-40 PRO                                                         |                                                      |
|-------------------------------------------------------------------|-------------------------------------------------------------------|------------------------------------------------------|
| DIMENSIONS                                                        | 800 mm x 440 mm x 770 mm                                          |                                                      |
| WEIGHT                                                            | 235 kg                                                            |                                                      |
| MAX CRIMPING FORCE                                                | 240 ton                                                           |                                                      |
| MAX OPENING WITH DIES                                             | Ø + 28 mm                                                         |                                                      |
| MAX OPENING WITHOUT DIES                                          | 118 mm                                                            |                                                      |
| MASTER DIE SIZE D/L                                               | 100 mm                                                            |                                                      |
| MAX INSIDE DIAMETERS                                              | 1 WIRES (1SN)                                                     | 2" (DN 50 mm)                                        |
| OF CRIMPED HOSES                                                  | 2 WIRES (2SN)                                                     | 2" (DN 50 mm)                                        |
|                                                                   | 4 WIRES (4SP)                                                     | 2" (DN 50 mm)                                        |
|                                                                   | 6 WIRES                                                           | 1.1/4" (DN 32 mm)                                    |
|                                                                   | Maximal size of elbow BSP                                         | 1.1/4"                                               |
|                                                                   | Maximal dimension of crimping                                     | 77 mm                                                |
|                                                                   | Minimal dimension of crimping                                     | 4 mm                                                 |
| MOTOR POWER                                                       | 4 kW – 400V 3-PH 50hz (NK40P.1)                                   |                                                      |
|                                                                   |                                                                   |                                                      |
| DIES DIMENSIONS                                                   |                                                                   | 24   27   30   33   39   45   48   51   57   66   70 |
|                                                                   | Length mm 56                                                      | 70                                                   |
| ACCESSORIES                                                       | PDR-1 – Single die change tool                                    |                                                      |
| This model is also available with a separate head and motor,      | ST-12-PDR – Workshop desk, complete with 12 die set storage panel |                                                      |
| which reduces its weight and allows for easier mounting in mobile | WP-12-PDR – Die set panel to store 12 die sets                    |                                                      |
| workshops                                                         |                                                                   |                                                      |