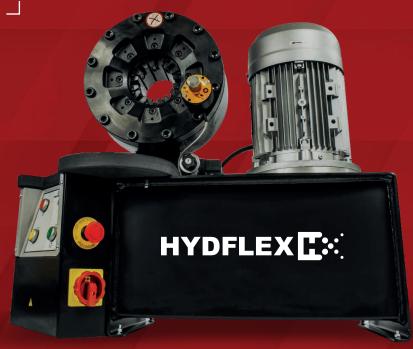

### NK-40 PRO

Professional workshop hose crimping machine. Its technical specs allow it to crimp the most popular hoses on the market, 1SN, 2SN & 4 SP all up to an ID of 2" (DN 50 mm).

#### TECHNICAL SPECIFICATIONS

| MODEL                                                             | NK-40 PRO                                                         |                                                      |
|-------------------------------------------------------------------|-------------------------------------------------------------------|------------------------------------------------------|
| DIMENSIONS                                                        | 800 mm x 440 mm x 770 mm                                          |                                                      |
| WEIGHT                                                            | 235 kg                                                            |                                                      |
| MAX CRIMPING FORCE                                                | 240 ton                                                           |                                                      |
| MAX OPENING WITH DIES                                             | Ø + 28 mm                                                         |                                                      |
| MAX OPENING WITHOUT DIES                                          | 118 mm                                                            |                                                      |
| MASTER DIE SIZE D/L                                               | 100 mm                                                            |                                                      |
| MAX INSIDE DIAMETERS                                              | 1 WIRES (1SN)                                                     | 2" (DN 50 mm)                                        |
| OF CRIMPED HOSES                                                  | 2 WIRES (2SN)                                                     | 2" (DN 50 mm)                                        |
|                                                                   | 4 WIRES (4SP)                                                     | 2" (DN 50 mm)                                        |
|                                                                   | 6 WIRES                                                           | 1.1/4" (DN 32 mm)                                    |
|                                                                   | Maximal size of elbow BSP                                         | 1.1/4"                                               |
|                                                                   | Maximal dimension of crimping                                     | 77 mm                                                |
|                                                                   | Minimal dimension of crimping                                     | 4 mm                                                 |
| MOTOR POWER                                                       | 4 kW – 400V 3-PH 50hz (NK40P.1)                                   |                                                      |
|                                                                   |                                                                   |                                                      |
| DIES DIMENSIONS                                                   |                                                                   | 24   27   30   33   39   45   48   51   57   66   70 |
|                                                                   | Length mm 56                                                      | 70                                                   |
| ACCESSORIES                                                       | PDR-1 – Single die change tool                                    |                                                      |
| This model is also available with a separate head and motor,      | ST-12-PDR – Workshop desk, complete with 12 die set storage panel |                                                      |
| which reduces its weight and allows for easier mounting in mobile | WP-12-PDR – Die set panel to store 12 die sets                    |                                                      |
| workshops                                                         |                                                                   |                                                      |