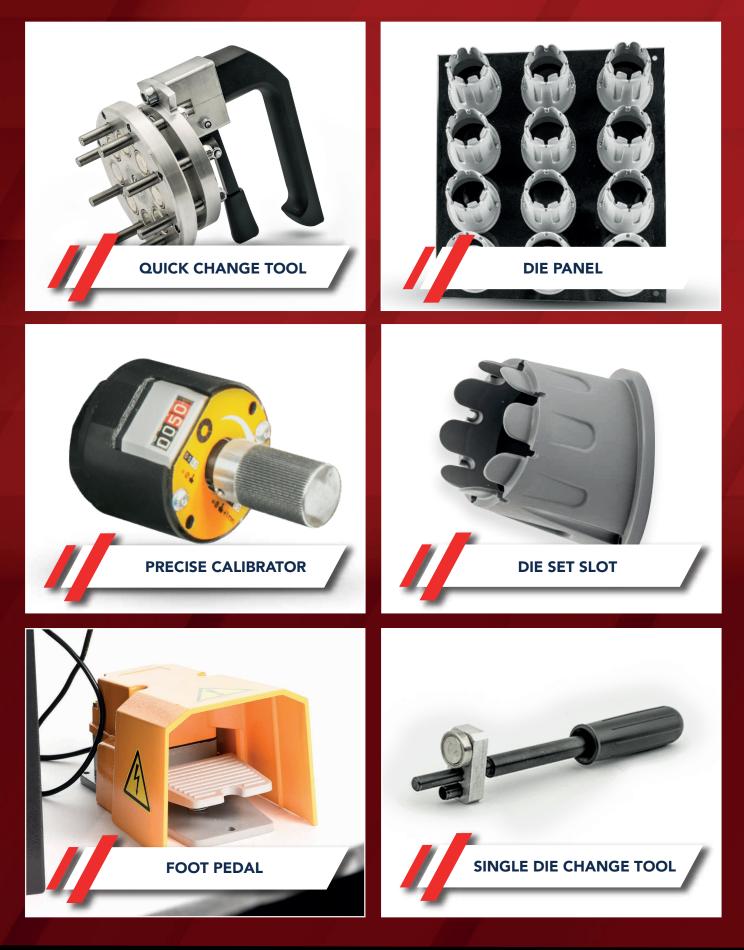

#### TECHNICAL SPECIFICATIONS

| MODEL                                                             | NK-30                                                             |       |
|-------------------------------------------------------------------|-------------------------------------------------------------------|-------|
| DIMENSIONS                                                        | 590 mm x 400 mm x 580 mm                                          |       |
| WEIGHT                                                            | 70 kg                                                             |       |
| MAX CRIMPING FORCE                                                | 135 ton ( at 340 bar )                                            |       |
| MAX OPENING WITH DIES                                             | Die $\emptyset$ + 28 mm                                           |       |
| MAX OPENING WITHOUT DIES                                          | 98 mm                                                             |       |
| MASTER DIE SIZE D/L                                               | 75 mm                                                             |       |
|                                                                   | 1 WIRES (1SN) 1.1/2" (DN 38 mm)                                   |       |
| MAX INSIDE DIAMETERS                                              | 2 WIRES (2SN) 1.1/2" (DN 38 mm)                                   |       |
| OF CRIMPED HOSES                                                  | 4 WIRES (4SP) 1.1/4" (DN 32 mm)                                   |       |
|                                                                   | 6 WIRES 3/4" (DN 19 mm)                                           |       |
|                                                                   | Maximal size of elbow BSP 1.1/4"                                  |       |
|                                                                   | Maximal dimension of crimping 57 mm                               |       |
|                                                                   | Minimal dimension of crimping 6 mm                                |       |
| MOTOR POWER                                                       | 2.2 kW – 400V 3-PH 50hz (NK30.1)                                  |       |
|                                                                   | 2.2 kW – 230V 1-PH 50Hz (NK30.3)                                  |       |
| DIE DIMENSIONS                                                    | Die Ø mm 04 06 08 10 12 15 18 21 24 27 30 33 39 45 48 51          | 1   5 |
|                                                                   | Length mm 56 70                                                   |       |
| ACCESSORIES                                                       | PDR-1 – Single die change tool                                    |       |
| This model is also available with a separate head and motor,      | ST-12-PDR – Workshop desk, complete with 12 die set storage panel |       |
| which reduces its weight and allows for easier mounting in mobile | WP-12-PDR – Die set panel to store 12 die sets                    |       |
| workshops                                                         | QCG-NLS – Quick change tool for entire die sets                   |       |