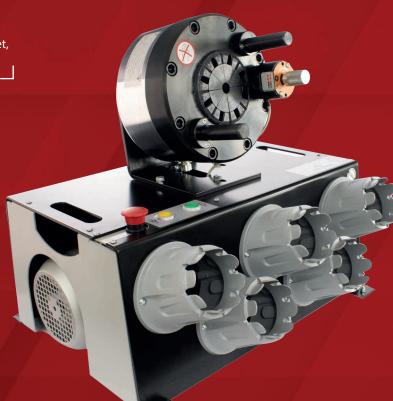

## NK-30

Professional workshop hose crimping machine. Its technical specs allow it to crimp the most popular hoses on the market, 1SN, 2SN & 4 SP all up to an ID of 1<sup>1</sup>/<sub>4</sub>" (DN 32 mm).

#### TECHNICAL SPECIFICATIONS

| MODEL                                                             | NK-30                                                             |       |
|-------------------------------------------------------------------|-------------------------------------------------------------------|-------|
| DIMENSIONS                                                        | 590 mm x 400 mm x 580 mm                                          |       |
| WEIGHT                                                            | 70 kg                                                             |       |
| MAX CRIMPING FORCE                                                | 135 ton ( at 340 bar )                                            |       |
| MAX OPENING WITH DIES                                             | Die $\emptyset$ + 28 mm                                           |       |
| MAX OPENING WITHOUT DIES                                          | 98 mm                                                             |       |
| MASTER DIE SIZE D/L                                               | 75 mm                                                             |       |
|                                                                   | 1 WIRES (1SN) 1.1/2" (DN 38 mm)                                   |       |
| MAX INSIDE DIAMETERS                                              | 2 WIRES (2SN) 1.1/2" (DN 38 mm)                                   |       |
| OF CRIMPED HOSES                                                  | 4 WIRES (4SP) 1.1/4" (DN 32 mm)                                   |       |
|                                                                   | 6 WIRES 3/4" (DN 19 mm)                                           |       |
|                                                                   | Maximal size of elbow BSP 1.1/4"                                  |       |
|                                                                   | Maximal dimension of crimping 57 mm                               |       |
|                                                                   | Minimal dimension of crimping 6 mm                                |       |
| MOTOR POWER                                                       | 2.2 kW – 400V 3-PH 50hz (NK30.1)                                  |       |
|                                                                   | 2.2 kW – 230V 1-PH 50Hz (NK30.3)                                  |       |
| DIE DIMENSIONS                                                    | Die Ø mm 04 06 08 10 12 15 18 21 24 27 30 33 39 45 48 51          | 1   5 |
|                                                                   | Length mm 56 70                                                   |       |
| ACCESSORIES                                                       | PDR-1 – Single die change tool                                    |       |
| This model is also available with a separate head and motor,      | ST-12-PDR – Workshop desk, complete with 12 die set storage panel |       |
| which reduces its weight and allows for easier mounting in mobile | WP-12-PDR – Die set panel to store 12 die sets                    |       |
| workshops                                                         | QCG-NLS – Quick change tool for entire die sets                   |       |