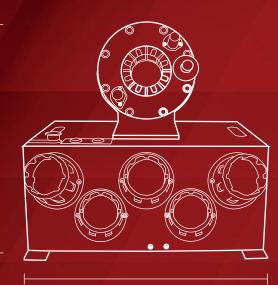

## NK-30

Professional workshop hose crimping machine. Its technical specs allow it to crimp the most popular hoses on the market, 1SN, 2SN & 4 SP all up to an ID of 1<sup>1</sup>/<sub>4</sub>" (DN 32 mm).

#### TECHNICAL SPECIFICATIONS

| MODEL                                                             | NK-30                                                             |       |
|-------------------------------------------------------------------|-------------------------------------------------------------------|-------|
| DIMENSIONS                                                        | 590 mm x 400 mm x 580 mm                                          |       |
| WEIGHT                                                            | 70 kg                                                             |       |
| MAX CRIMPING FORCE                                                | 135 ton ( at 340 bar )                                            |       |
| MAX OPENING WITH DIES                                             | Die $\emptyset$ + 28 mm                                           |       |
| MAX OPENING WITHOUT DIES                                          | 98 mm                                                             |       |
| MASTER DIE SIZE D/L                                               | 75 mm                                                             |       |
|                                                                   | 1 WIRES (1SN) 1.1/2" (DN 38 mm)                                   |       |
| MAX INSIDE DIAMETERS                                              | 2 WIRES (2SN) 1.1/2" (DN 38 mm)                                   |       |
| OF CRIMPED HOSES                                                  | 4 WIRES (4SP) 1.1/4" (DN 32 mm)                                   |       |
|                                                                   | 6 WIRES 3/4" (DN 19 mm)                                           |       |
|                                                                   | Maximal size of elbow BSP 1.1/4"                                  |       |
|                                                                   | Maximal dimension of crimping 57 mm                               |       |
|                                                                   | Minimal dimension of crimping 6 mm                                |       |
| MOTOR POWER                                                       | 2.2 kW – 400V 3-PH 50hz (NK30.1)                                  |       |
|                                                                   | 2.2 kW – 230V 1-PH 50Hz (NK30.3)                                  |       |
| DIE DIMENSIONS                                                    | Die Ø mm 04 06 08 10 12 15 18 21 24 27 30 33 39 45 48 51          | 1   5 |
|                                                                   | Length mm 56 70                                                   |       |
| ACCESSORIES                                                       | PDR-1 – Single die change tool                                    |       |
| This model is also available with a separate head and motor,      | ST-12-PDR – Workshop desk, complete with 12 die set storage panel |       |
| which reduces its weight and allows for easier mounting in mobile | WP-12-PDR – Die set panel to store 12 die sets                    |       |
| workshops                                                         | QCG-NLS – Quick change tool for entire die sets                   |       |