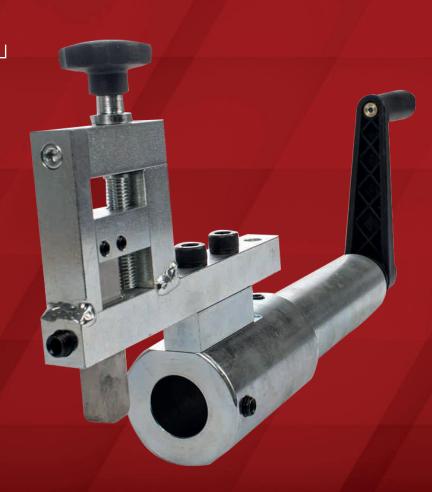

## NF-SK10

Manual skiving machine with a long blade. The machine has a mounting bracket. Galvanized coating.
Made in Europe.

## TECHNICAL SPECIFICATIONS

| MODEL<br>DIMENSIONS<br>WEIGHT | NF-SK10<br>500 mm<br>7 kg                                                                                            |
|-------------------------------|----------------------------------------------------------------------------------------------------------------------|
| HOSE DIMENSIONS               | External 1/4" - 2"  Internal 3/4" - 2"                                                                               |
| ACCESSORIES                   | 10 mandrels are included for external skiving 1/4"- 2"<br>Mandrels for internal skiving 3/4"- 2" are sold separately |