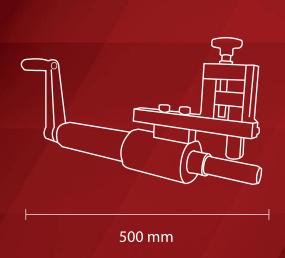

## NF-SK10

Manual skiving machine with a long blade. The machine has a mounting bracket. Galvanized coating.
Made in Europe.

## TECHNICAL SPECIFICATIONS

| MODEL<br>DIMENSIONS<br>WEIGHT | NF-SK10<br>500 mm<br>7 kg                                                                                            |
|-------------------------------|----------------------------------------------------------------------------------------------------------------------|
| HOSE DIMENSIONS               | External 1/4" - 2"  Internal 3/4" - 2"                                                                               |
| ACCESSORIES                   | 10 mandrels are included for external skiving 1/4"- 2"<br>Mandrels for internal skiving 3/4"- 2" are sold separately |