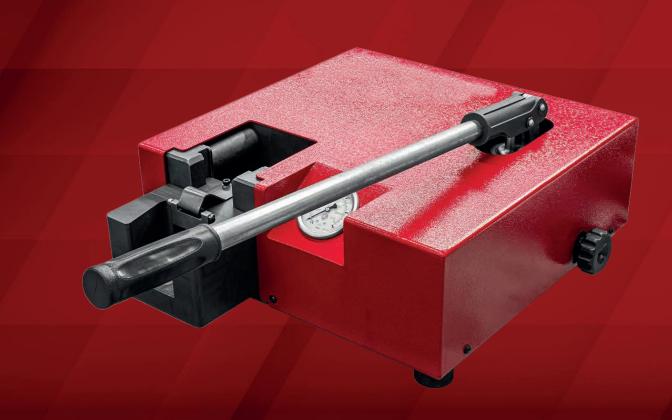

## **FLR**

Professional tool for premounting DIN 2353 cutting rings on 6-42 mm hydraulic tubes and for 37° (JIC cone) flaring of the same size tubes.

## TECHNICAL SPECIFICATIONS

| MODEL      | FLR                   |
|------------|-----------------------|
| DIMENSIONS | 435 x 485 x 200 mm    |
| WEIGHT     | 38 kg (without tools) |
|            |                       |

MAX OPERATING PRESSURE

PRESSURE CONTROL

POWER SUPPLY

250 bar

Hydraulic pressure gauge

Manual hydraulic pump